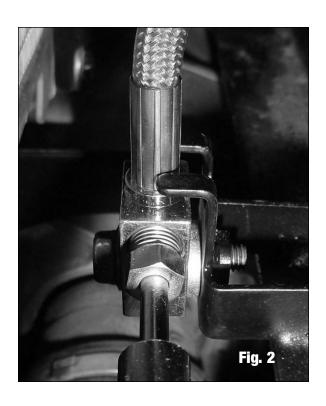

- 1. Remove factory brake hoses, noting routing. **NOTE:** Factory cable tie-style hose retainers are re-usable pull tab on locking end of tie away from strap to release (**See Fig. 1**).
- 2. Route Russell upper hose similar to factory. Mount T-block end onto chassis in factory location. (**NOTE:** Do not install banjo onto master cylinder until lower hoses are installed). Insert supplied bushing into T-block so that flange is between mounting surface and T-block (**See Fig. 2**).